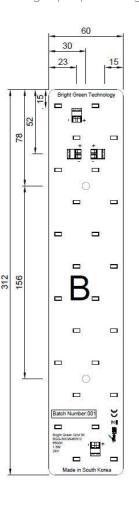

#### **Dimensions**

Grid 30 - Panel A Weight per panel: 270g

Grid 30 - Panel B Weight per panel: 54g

Grid 30 - Panel C Weight per panel: 46g

Grid 30 - Panel D Weight per panel: 10g