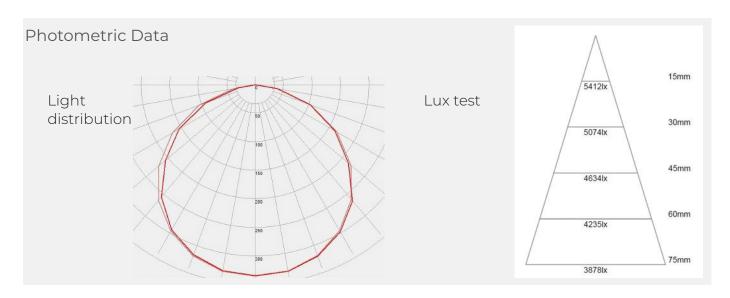

|
| Photo Biological Classifica- | IEC 62471 Exempt                                            |                    |                    |                    |                    |                    |
| Classification               | LED modules for general lighting IEC 62031 approved         |                    |                    |                    |                    |                    |



## bright green.

### **GRID**

#### **Dimensions**

Grid 30 - Panel A Weight per panel: 270g



Grid 30 - Panel B Weight per panel: 54g



Grid 30 - Panel C Weight per panel: 46g



Grid 30 - Panel D Weight per panel: 10g







### bright green.

### **GRID**

#### **Dimensions**

Grid 30 - Panel E Weight per panel: 24g



Grid 30 - Panel F Weight per panel: 21g





# bright green. GRID



### **Operation Notes**

Operating temperature range: -30° to 50°C

Store internally in a cool/dry location.

Storage temperature range: 0° to 30°C

Maximum storage time: 90 days before switch-on, refer to manufacturer for storage time >90 days.

Protect from corrosive environments during storage.

Insulation designed for 24V operation.

### Connection

Installation should be carried out by suitably qualified personnel.

Please see the Bright Green Grid 30 Install Guide for more information.