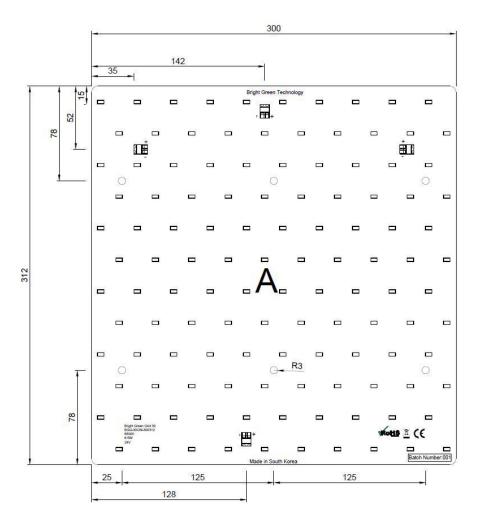

#### **Dimensions**

Grid 30 - Panel A Weight per panel: 270g

Grid 30 - Panel B Weight per panel: 54g

Grid 30 - Panel C Weight per panel: 46g

Grid 30 - Panel D Weight per panel: 10g