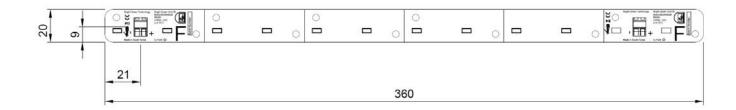

#### **Dimensions**

Grid 30 - Panel E Weight per panel: 24g

Grid 30 - Panel F Weight per panel: 21g