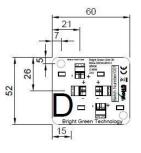

#### **Dimensions**

Grid 30 - Panel A Weight per panel: 270g

Grid 30 - Panel B Weight per panel: 54g

Grid 30 - Panel C Weight per panel: 46g

Grid 30 - Panel D Weight per panel: 10g