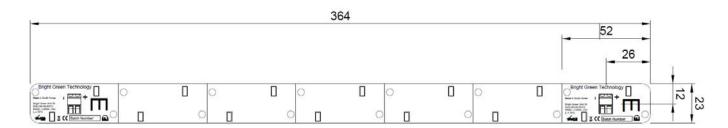

#### **Dimensions**

Grid 30 - Panel E Weight per panel: 24g

Grid 30 - Panel F Weight per panel: 21g