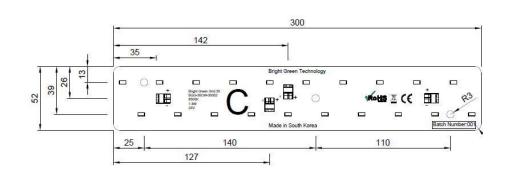

#### **Dimensions**

Grid 30 - Panel A Weight per panel: 270g

Grid 30 - Panel B Weight per panel: 54g

Grid 30 - Panel C Weight per panel: 46g

Grid 30 - Panel D Weight per panel: 10g