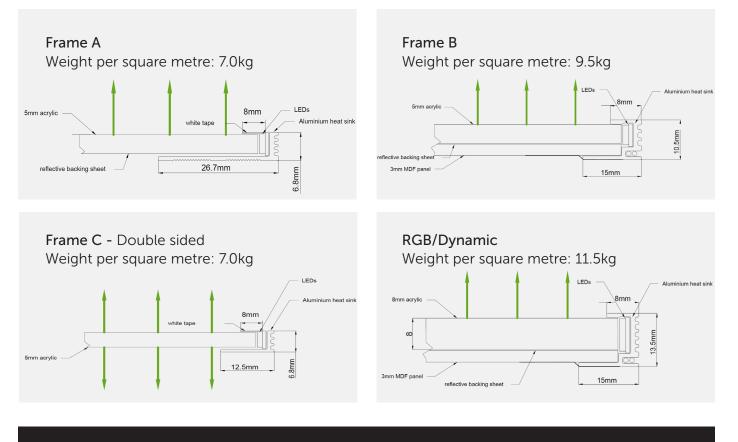

## LED light panel dimensions

LED light panel is available in 4 frame options All PRO Range products have CRI 97+, R9 >90 and a 7 year warranty