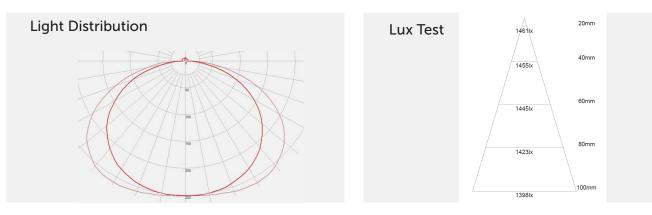

nfo@brightgreentechnology.com Find out more at brightgreentechnology.com





## LED light panel exploded view

All LED Light Panels are custom manufactured with an optimised grid pattern for the panel size. This maximises performance and light distribution



Cable Tails and Connectors



LED Light Panel is supplied with a 1 metre cable tail or a connector if required. Common connectors include:

2.1 Female DC, Mini Mate-N-Lok or JST-XHP-02.

Other connectors are available on request.

Tel +44 (0) 1932 355221 info@brightgreentechnology.com Find out more at brightgreentechnology.com





## LED light panel dimensions

LED light panel is available in 4 frame options All PRO Range products have CRI 97+, R9 >90 and a 7 year warranty



#### Photometric Data Example using a 600 x 600mm panel



### Connection

Installation should be carried out by suitably qualified personnel. Please see the Bright Green LED Light Panel install guide for electrical connection and handling guidelines.

Tel +44 (0) 1932 355221 info@brightgreentechnology.com Find out more at brightgreentechnology.com