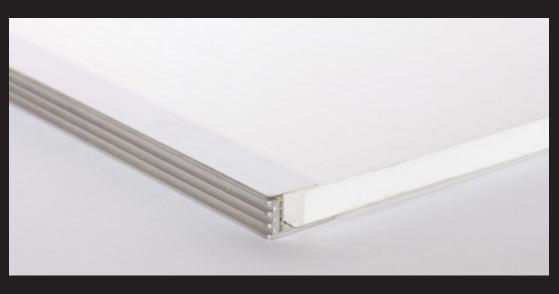

# LED light panel

Bright Green LED Light Panel is a slim, efficient and easy way to illuminate architectural features.

LED light panels are custom engraved acrylic sheets, illuminated by LEDs from the edge. This light guide design ensures bright, even illumination across the whole panel.

## LED light panel dimensions

LED light panel is available in 4 frame options All PRO Range products have CRI 97+, R9 >90 and a 7 year warranty