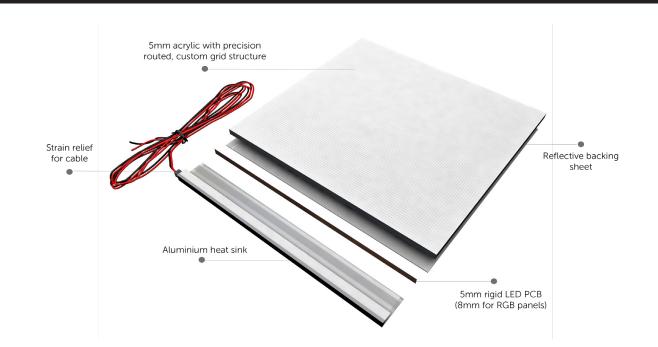

## LED light panel exploded view

All LED Light Panels are custom manufactured with an optimised grid pattern for the panel size. This maximises performance and light distribution

Cable Tails and Connectors