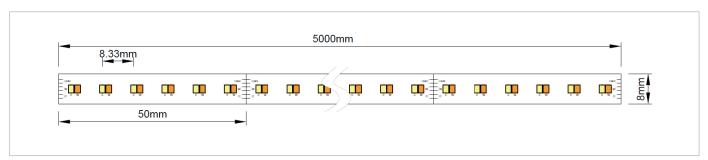

# Bright Green

Dynamic White Flexi-Tape 

Bright Green Dynamic White LED Flexi-Tape is a flexible LED strip with a dynamic colour temperature range.













# **Product Range**

| Product Code | Colour        | Colour<br>temp range | Lumens/<br>metre | Voltage | Power/<br>metre | LEDs/<br>metre | IP rating | LED chip |
|--------------|---------------|----------------------|------------------|---------|-----------------|----------------|-----------|----------|
| FL-HPDW-20   | Dynamic White | 3000K-6000K          | 1295-1584        | 24V     | 19.2W           | 240            | 20        | SMD 2216 |
| FL-MPDW-20   | Dynamic White | 3000K-6000K          | 717-876          | 24V     | 9.6W            | 120            | 20        | SMD 2216 |

## **Dimensions**



#### **Electrical Connection**

Connect to a 24V power supply in maximum 5 metre lengths in series, for longer lengths connect in parallel.

## **Operation Notes**

Operating temperature range: -20° to 45°C.

#### Connection

This product requires a suitable 24V power supply.

Connection to the mains must be carried out by a suitably qualified individual.