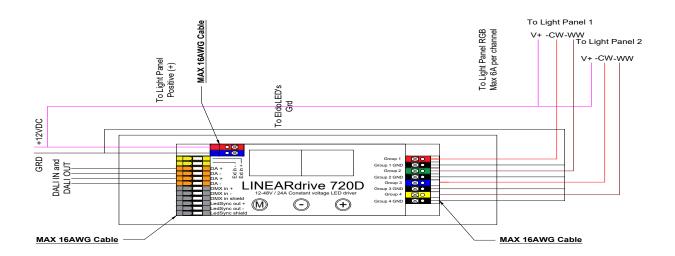

## Bright Green Dynamic White Colour Guide



EldoLED configuration with linear dimming curve and white colour mode.

## Estimated values of cool white and warm white for different colour temperatures:

|       | 1.5mm diffuser |            | 3mm diffuser |            |
|-------|----------------|------------|--------------|------------|
| ССТ   | Cool White     | Warm White | Cool White   | Warm White |
| 3000К | 0%             | 100%       | 0%           | 100%       |
| 3500К | 8%             | 100%       | 0%           | 100%       |
| 4000K | 43%            | 100%       | 36%          | 100%       |
| 4500K | 90%            | 100%       | 90%          | 100%       |
| 5000K | 100%           | 53%        | 100%         | 49%        |
| 5500К | 100%           | 22%        | 100%         | 20%        |
| 6000K | 100%           | 3%