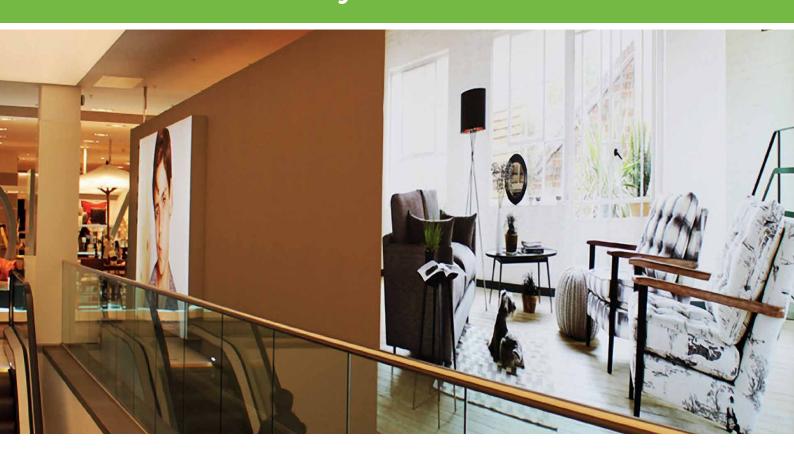

# Impactful lightboxes with efficiency in mind

M&S was looking for an alternative to the frameless fluorescent lightboxes they were using in some UK stores. In response to this brief, the SDI in-house design and manufacturing teams created a completely bespoke solution that looked identical to the existing light boxes, but offered superior cost/energy efficiency and was manufactured in the UK.

Bright Green Technology provided LED Lighting Systems to illuminate 900 of the SDI lightboxes for M&S. The use of LEDs has ensured that the lightboxes not only offer high brightness and low maintenance, but also represent an excellent return on investment.