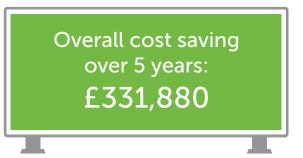

## A responsible, sustainable solution

The whole project was completed in just 10 weeks. The end product was supplied in full, on time and exactly to specification.

|                      | Tubes      | LEDs       |
|----------------------|------------|------------|
| Power consumption    | 188,724 W  | 77,377 W   |
| Energy cost per year | £106K      | £43K       |
| CO² per year         | 483 Tonnes | 198 Tonnes |

Working together, SDI and Bright Green Technology have provided M&S with a bespoke solution that's entirely designed and manufactured in the UK with a greatly reduced environmental impact.

Using Bright Green Technology's LED system has ensured that the lightboxes offer bright, even illumination, are low maintenance and also deliver an excellent return on investment.