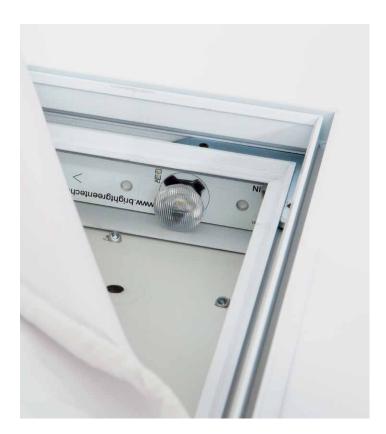

# Impactful lightboxes with efficiency in mind

M&S was looking for an alternative to the frameless fluorescent lightboxes they were using in some UK stores. In response to this brief, the SDI in-house design and manufacturing teams created a completely bespoke solution that looked identical to the existing light boxes, but offered superior cost/energy efficiency and was manufactured in the UK.

## The Challenge

Part of the challenge that faced SDI was to source LED lighting systems, which would deliver superior illumination whilst providing energy and cost savings compared to traditional fluorescent tubing. Keen to find a UK-based partner, they approached Bright Green Technology.

Bright Green Technology provided LED Lighting Systems to illuminate 900 of the SDI lightboxes for M&S. The use of LEDs has ensured that the lightboxes not only offer high brightness and low maintenance, but also represent an excellent return on investment.