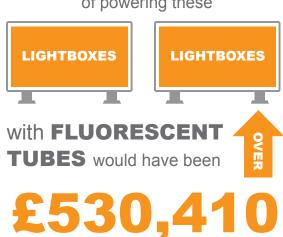

Over 5 years the energy cost of powering these

## A responsible, sustainable solution

The whole project was completed in just 10 weeks. The end product was supplied in full, on time and exactly to specification.

|                      | Tubes      | LEDs       |
|----------------------|------------|------------|
| Power consumption    | 188,724 W  | 77,377 W   |
| Energy cost per year | £106K      | £43K       |
| CO² per year         | 483 Tonnes | 198 Tonnes |