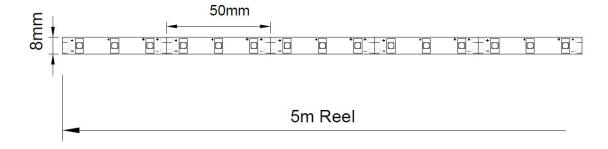

e | Voltage | Power/<br>metre | LEDs/<br>metre | IP Rating | LED Chip | CRI |
|-----------------|------------|-------------|------------------|---------|-----------------|----------------|-----------|----------|-----|
| FL-LPCW-2216-20 | Cool White | 6000K       | 480              | 12V     | 4.8W            | 60             | 20        | SMD 2216 | >90 |
| FL-LPCW-2216-65 | Cool White | 6000K       | 480              | 12V     | 4.8W            | 60             | 54        | SMD 2216 | >90 |
| FL-LPWW-2216-20 | Warm White | 3000К       | 480              | 12V     | 4.8W            | 60             | 20        | SMD 2216 | >90 |
| FL-LPWW-2216-65 | Warm White | 3000K       | 480              | 12V     | 4.8W            | 60             | 54        | SMD 2216 | >90 |

#### **Dimensions**



#### **Electrical Connection**

Connect to a 12 Volt power supply in maximum 5 metre lengths in series, for longer lengths connect in parallel.

#### **Operation Notes**

Operating temperature range: -20° to 45°C.

#### Connection

Installation should be carried out by suitably qualified personnel.