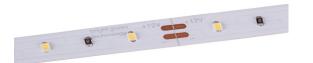

## Low Power LED Tape

Bright Green Low Power LED Tape is a flexible LED strip, strictly bin controlled for a consistent colour temperature. All versions use high quality 3M selfadhesive backing. The IP65 version has a polyurethane coating, ensuring that the tape does not brittle or discolour in use.

### **Product Range**

| Product code    | Colour     | Colour Temp | Lumens/<br>metre | Voltage | Power/<br>metre | LEDs/<br>metre | IP Rating | LED Chip | CRI |
|-----------------|------------|-------------|------------------|---------|-----------------|----------------|-----------|----------|-----|
| FL-LPCW-2216-20 | Cool White | 6000K       | 480              | 12V     | 4.8W            | 60             | 20        | SMD 2216 | >90 |
| FL-LPCW-2216-65 | Cool White | 6000K       | 480              | 12V     | 4.8W            | 60             | 54        | SMD 2216 | >90 |
| FL-LPWW-2216-20 | Warm White | 3000К       | 480              | 12V     | 4.8W            | 60             | 20        | SMD 2216 | >90 |
| FL-LPWW-2216-65 | Warm White | 3000K       | 480              | 12V     | 4.8W            | 60             | 54        | SMD 2216 | >90 |