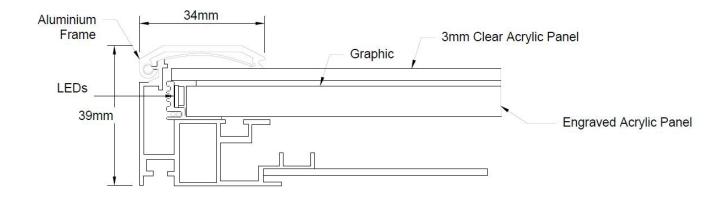

### Single sided - 39mm

Print size - outer frame dimesnion minus 20mm

Visible image area - outer frame dimesion minus 68mm