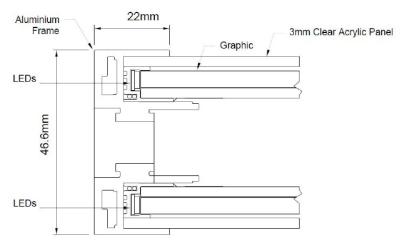

#### Double sided - 46mm

Print size - outer frame dimesnion minus 17mm

Visible image area - outer frame dimesion minus 44mm