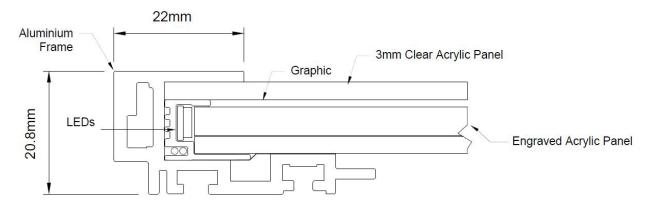

### Single sided - 20mm

Print size - outer frame dimesnion minus 17mm

Visible image area - outer frame dimesion minus 44mm