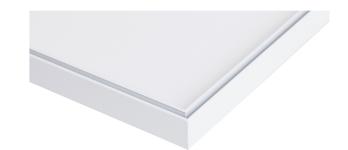

## Bright Green LED Light Box 65

Bright Green LED Light Box is ideal for retail displays, ceilings and architectural applications.

Prototyping service available

## **Product Range**

| Profile    | Anodised extruded aluminium for front loading fabric graphics             |
|------------|---------------------------------------------------------------------------|
| Dimensions | Custom sizes to order. Double sided option available. Tolerance $\pm$ 2mm |
| Depth      | 65mm                                                                      |
| Colour     | Silver as standard, optional powder coating                               |
| Graphic    | Suitable for all types of silicon edge graphics (supplied separately)     |
| Lighting   | Bright Green Beam                                                         |