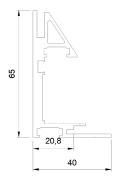

## **Product Range**

| Profile    | Anodised extruded aluminium for front loading fabric graphics             |
|------------|---------------------------------------------------------------------------|
| Dimensions | Custom sizes to order. Double sided option available. Tolerance $\pm$ 2mm |
| Depth      | 65mm                                                                      |
| Colour     | Silver as standard, optional powder coating                               |
| Graphic    | Suitable for all types of silicon edge graphics (supplied separately)     |
| Lighting   | Bright Green Beam                                                         |