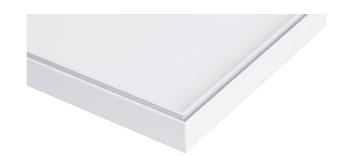

## Bright Green LED Light Box 45

Bright Green LED Light Box is ideal for retail displays, ceilings and architectural applications.

Prototyping service available

## **Product Range**

| Profile          | Anodised extruded aluminium for front loading fabric graphics         |
|------------------|-----------------------------------------------------------------------|
| Dimensions       | Made in custom sizes. Max. 2400mm x 2000mm. Tolerance ± 1mm           |
| Depth            | 45mm                                                                  |
| Colour           | Silver as standard, optional powder coating                           |
| Graphic          | Suitable for all types of silicon edge graphics (supplied separately) |
| Lighting Options | LED light panel, Bright Green Grid                                    |

## **Dimensions**