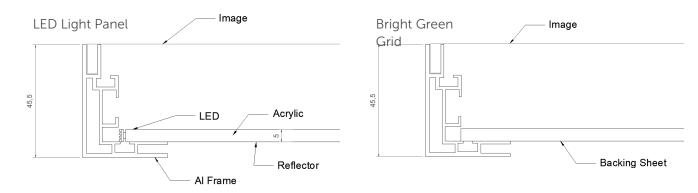

## **Product Range**

| Profile          | Anodised extruded aluminium for front loading fabric graphics         |
|------------------|-----------------------------------------------------------------------|
| Dimensions       | Made in custom sizes. Max. 2400mm x 2000mm. Tolerance ± 1mm           |
| Depth            | 45mm                                                                  |
| Colour           | Silver as standard, optional powder coating                           |
| Graphic          | Suitable for all types of silicon edge graphics (supplied separately) |
| Lighting Options | LED light panel, Bright Green Grid                                    |

## **Dimensions**