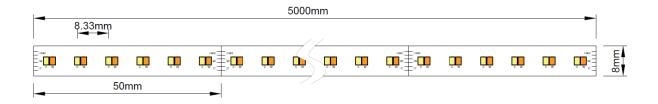

# Bright Green

Dynamic White Flexi-Tape

Bright Green Dynamic White LED Flexi-Tape is a flexible LED strip with a dynamic colour temperature range.













## **Product Range**

| Product Code | Colour        | Colour<br>temp range | Lumens/<br>metre | Voltage | Power/<br>metre | LEDs/<br>metre | IP rating | LED chip |
|--------------|---------------|----------------------|------------------|---------|-----------------|----------------|-----------|----------|
| FL-HPDW-20   | Dynamic White | 3000K-6000K          | 1295-1584        | 24V     | 19.2W           | 240            | 20        | SMD 2216 |
| FL-MPDW-20   | Dynamic White | 3000K-6000K          | 717-876          | 24V     | 9.6W            | 120            | 20        | SMD 2216 |

#### **Dimensions**



#### **Electrical Connection**

Connect to a 24V power supply in maximum 5 metre lengths in series, for longer lengths connect in parallel.

### **Operation Notes**

Operating temperature range: -20° to 45°C.

#### Connection

This product requires a suitable 24V power supply.

Connection to the mains must be carried out by a suitably qualified individual.