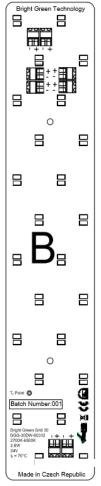

## DATASHEET Bright Green Dynamic White Grid 30

Dimensions

Grid 30 - Panel A Weight per panel: 270g Grid 30 - Panel B Weight per panel: 54g

Grid 30 - Panel C Weight per panel: 46g

Grid 30 - Panel D Weight per panel: 10g