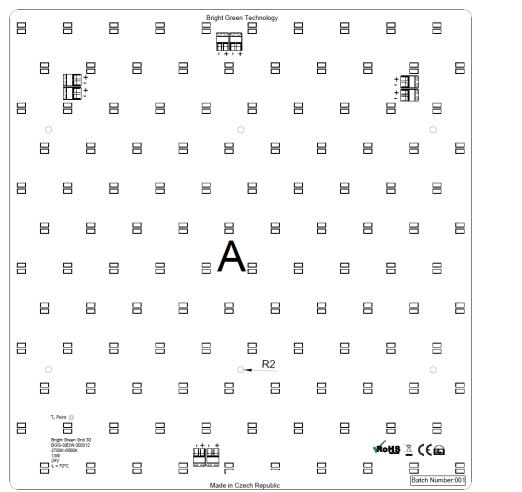

## DATASHEET Bright Green Dynamic White Grid 30

Dimensions

Grid 30 - Panel A Weight per panel: 270g Grid 30 - Panel B Weight per panel: 54g

Grid 30 - Panel C Weight per panel: 46g

Grid 30 - Panel D Weight per panel: 10g