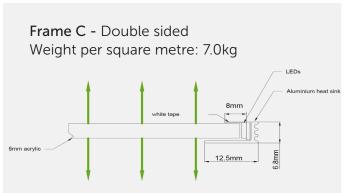

## LED light panel dimensions

LED light panel is available in 4 frame options
All PRO Range products have CRI 97+, R9 >90 and a 7 year warranty