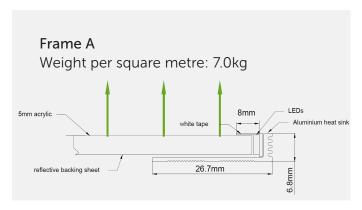

## LED light panel dimensions

LED light panel is available in 4 frame options
All PRO Range products have CRI 97+, R9 >90 and a 7 year warranty