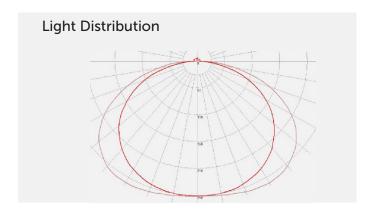

n                  | LM80                                              |
|                                |                                                   |







# LED light panel exploded view

All LED Light Panels are custom manufactured with an optimised grid pattern for the panel size. This maximises performance and light distribution



#### Cable Tails and Connectors



LED Light Panel is supplied with a 1 metre cable tail or a connector if required.

Common connectors include:

2.1 Female DC, Mini Mate-N-Lok or JST-XHP-02.

Other connectors are available on request.





## LED light panel dimensions

LED light panel is available in 4 frame options
All PRO Range products have CRI 97+, R9 >90 and a 7 year warranty









### Photometric Data Example using a 600 x 600mm panel





#### Connection

Installation should be carried out by suitably qualified personnel. Please see the Bright Green LED Light Panel install guide for electrical connection and handling guidelines.