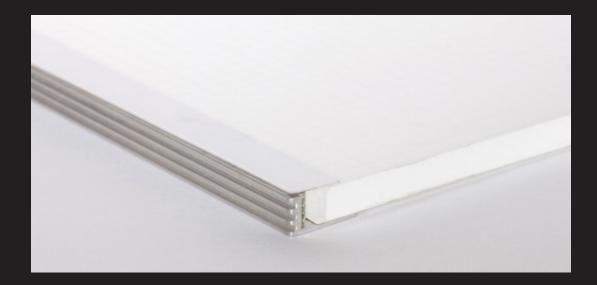

## LED light panel

Bright Green LED Light Panel is a slim, efficient and easy way to illuminate architectural features.

LED light panels are custom engraved acrylic sheets, illuminated by LEDs from the edge. This light guide design ensures bright, even illumination across the whole panel.