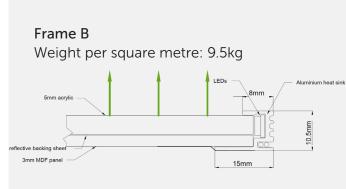

## LED light panel dimensions

LED light panel is available in 4 frame options
All PRO Range products have CRI 97+, R9 >90 and a 7 year warranty