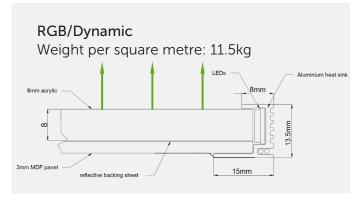

## LED light panel dimensions

LED light panel is available in 4 frame options
All PRO Range products have CRI 97+, R9 >90 and a 7 year warranty