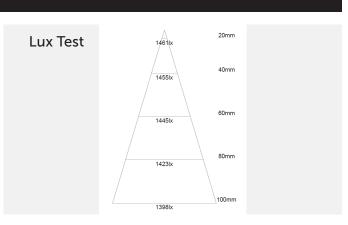

| LM80                                              |
|                                |                                                   |







# LED light panel exploded view

All LED Light Panels are custom manufactured with an optimised grid pattern for the panel size. This maximises performance and light distribution



#### Cable Tails and Connectors



LED Light Panel is supplied with a 1 metre cable tail or a connector if required.

Common connectors include:

2.1 Female DC, Mini Mate-N-Lok or JST-XHP-02.

Other connectors are available on request.





## LED light panel dimensions

LED light panel is available in 4 frame options
All PRO Range products have CRI 97+, R9 >90 and a 7 year warranty









### Photometric Data Example using a 600 x 600mm panel





#### Connection

Installation should be carried out by suitably qualified personnel. Please see the Bright Green LED Light Panel install guide for electrical connection and handling guidelines.