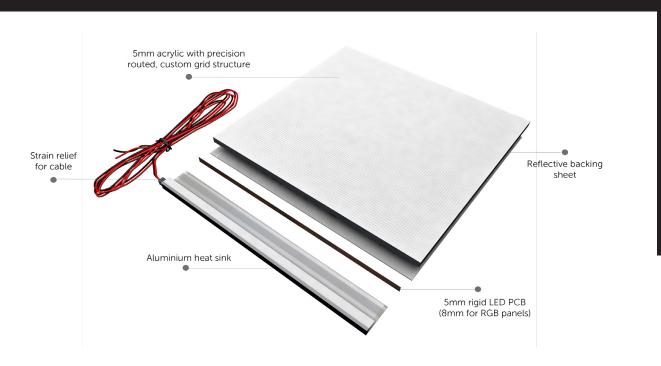

# LED light panel exploded view

All LED Light Panels are custom manufactured with an optimised grid pattern for the panel size. This maximises performance and light distribution