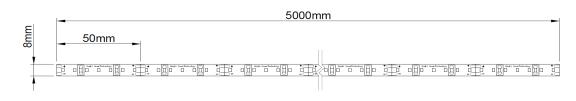

|         |         |
| RIGID             | 2200K      | 1222      | 12mm      | 20W       | 24V     | 432mm   |
| RIGID             | 2700K      | 1385      | 12mm      | 20W       | 24V     | 432mm   |
| RIGID             | 3000K      | 1385      | 12mm      | 20W       | 24V     | 432mm   |
| RIGID             | 4000K      | 1500      | 12mm      | 20W       | 24V     | 432mm   |
| RIGID             | 6500K      | 1630      | 12mm      | 20W       | 24V     | 432mm   |
| RIGID-DYNAMIC     | 2200-6500K | 1606-1889 | 12mm      | 23W       | 24V     | 432mm   |





All Linear LED products are custom manufactured to ensure compliance with the PRO Range standard

All PRO Range products have CRI 97+, R9 >90 and a 7 year warranty

### **FLEX Dimension**

#### Low power



### Medium power



### High power



### V high power







All Linear LED products are custom manufactured to ensure compliance with the PRO Range standard

All PRO Range products have CRI 97+, R9 >90 and a 7 year warranty

### **RIGID** Dimension

#### 2200-6500K



### Dynamic







All Linear LED products are custom manufactured to ensure compliance with the PRO Range standard

All PRO Range products have CRI 97+, R9 >90 and a 7 year warranty

### Storage and Operation

Operating temperature range: -30° to 50°C

Store: Internally in a cool/dry location.

Storage temperature range: 0° to 30°C

Maximum storage time: 90 days before switch-on, refer to manufacturer for storage time >90 days

**Storage:** Protect from corrosive environments during storage

Insulation: Designed for 24V operation



### Con