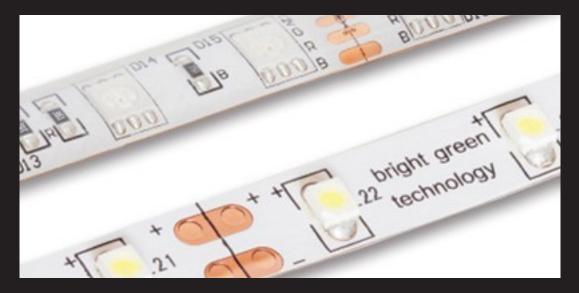

Bright Green Linear LED is a modular range of high quality LED tape and rigid PCB. It is suitable for stand alone use and insertion into profile systems.

All PRO Range products have CRI 97+, R9 >90 and a 7 year warranty

All Linear LED products are custom manufactured to ensure compliance with the PRO Range standard

All PRO Range products have CRI 97+, R9 >90 and a 7 year warranty