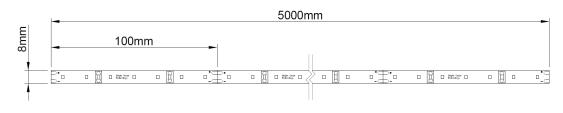

### **FLEX Dimension**

#### Low power

### Medium power

### High power

### V high power

All Linear LED products are custom manufactured to ensure compliance with the PRO Range standard

All PRO Range products have CRI 97+, R9 >90 and a 7 year warranty