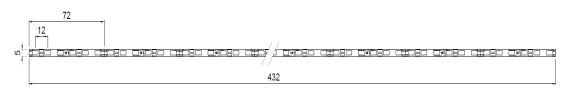

| 12mm      | 20W       | 24V     | 432mm   |
| RIGID             | 4000K      | 1500      | 12mm      | 20W       | 24V     | 432mm   |
| RIGID             | 6500K      | 1630      | 12mm      | 20W       | 24V     | 432mm   |
| RIGID-DYNAMIC     | 2200-6500K | 1606-1889 | 12mm      | 23W       | 24V     | 432mm   |





All Linear LED products are custom manufactured to ensure compliance with the PRO Range standard

All PRO Range products have CRI 97+, R9 >90 and a 7 year warranty

### **FLEX Dimension**

#### Low power



### Medium power



### High power



### V high power







All Linear LED products are custom manufactured to ensure compliance with the PRO Range standard

All PRO Range products have CRI 97+, R9 >90 and a 7 year warranty

### **RIGID** Dimension

#### 2200-6500K



### Dynamic







All Linear LED products are custom manufactured to ensure compliance with the PRO Range standard

All PRO Range products have CRI 97+, R9 >90 and a 7 year warranty

### Storage and Operation

Operating temperature range: -30° to 50°C

Store: Internally in a cool/dry location.

Storage temperature range: 0° to 30°C

Maximum storage time: 90 days before switch-on, refer to manufacturer for storage time >90 days

**Storage:** Protect from corrosive environments during storage

Insulation: Designed for 24V operation



### Connection

Installation should be carried out by suitably qualified personnel.

Please see the relevant <u>install guide</u> for electrical connection and handling guidelines.