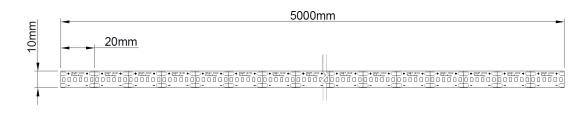

| 2200K      | 1222      | 12mm      | 20W       | 24V     | 432mm   |
| RIGID             | 2700K      | 1385      | 12mm      | 20W       | 24V     | 432mm   |
| RIGID             | 3000K      | 1385      | 12mm      | 20W       | 24V     | 432mm   |
| RIGID             | 4000K      | 1500      | 12mm      | 20W       | 24V     | 432mm   |
| RIGID             | 6500K      | 1630      | 12mm      | 20W       | 24V     | 432mm   |
| RIGID-DYNAMIC     | 2200-6500K | 1606-1889 | 12mm      | 23W       | 24V     | 432mm   |





All Linear LED products are custom manufactured to ensure compliance with the PRO Range standard

All PRO Range products have CRI 97+, R9 >90 and a 7 year warranty

### **FLEX Dimension**

#### Low power



### Medium power



### High power



### V high power







All Linear LED products are custom manufactured to ensure compliance with the PRO Range standard

All PRO Range products have CRI 97+, R9 >90 and a 7 year warranty

### **RIGID** Dimension

#### 2200-6500K



### Dynamic







All Linear LED products are custom manufactured to ensure compliance with the PRO Range standard

All PRO Range products have CRI 97+, R9 >90 and a 7 year warranty

### Storage and Operation

Operating temperature range: -30° to 50°C

Store: Internally in a cool/dry location.

Storage temperature range: 0° to 30°C

Maximum storage time: 90 days before switch-on, refer to manufacturer for storage time >90 days

**Storage:** Protect from corrosive environments during storage

Insulation: Designed for 24V operation



### Connection

Installation should be carrie