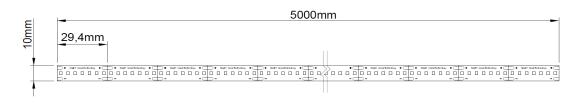

|
| RIGID             | 2200K      | 1222      | 12mm      | 20W       | 24V     | 432mm   |
| RIGID             | 2700K      | 1385      | 12mm      | 20W       | 24V     | 432mm   |
| RIGID             | 3000K      | 1385      | 12mm      | 20W       | 24V     | 432mm   |
| RIGID             | 4000K      | 1500      | 12mm      | 20W       | 24V     | 432mm   |
| RIGID             | 6500K      | 1630      | 12mm      | 20W       | 24V     | 432mm   |
| RIGID-DYNAMIC     | 2200-6500K | 1606-1889 | 12mm      | 23W       | 24V     | 432mm   |





All Linear LED products are custom manufactured to ensure compliance with the PRO Range standard

All PRO Range products have CRI 97+, R9 >90 and a 7 year warranty

### **FLEX Dimension**

#### Low power



### Medium power



### High power



### V high power







All Linear LED products are custom manufactured to ensure compliance with the PRO Range standard

All PRO Range products have CRI 97+, R9 >90 and a 7 year warranty

### **RIGID** Dimension

#### 2200-6500K



### Dynamic







All Linear LED products are custom manufactured to ensure compliance with the PRO Range standard

All PRO Range products have CRI 97+, R9 >90 and a 7 year warranty

### Storage and Operation

Operating temperature range: -30° to 50°C

Store: Internally in a cool/dry location.

Storage temperature range: 0° to 30°C

Maximum storage time: 90 days before switch-on, refer to manufacturer for storage time >90 days

**Storage:** Protect from corrosive environments during storage

Insulation: Designed for 24V operation



### Connection

Installat