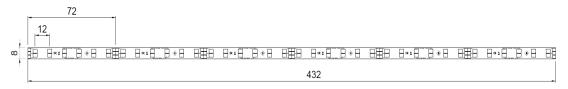

### **RIGID** Dimension

#### 2200-6500K

### Specification

| PRODUCT           |            | LUMEN/MTR | LED PITCH | POWER/MTR | VOLTAGE | LENGTH  |
|-------------------|------------|-----------|-----------|-----------|---------|---------|
| FLEX-LOW POWER    | 2200-6000K | 360       | 14.3mm    | 4.8W      | 24V     | 5m reel |
| FLEX-MEDIUM POWER | 2200-6000K | 720       | 7.14mm    | 9.6W      | 24V     | 5m reel |
| FLEX-HIGH POWER   | 2200-6000K | 1440      | 4.2mm     | 19.2W     | 24V     | 5m reel |
| FLEX-V HIGH POWER | 2200-6000K | 1730      | 3.33mm    | 28.8W     | 24V     | 5m reel |
|                   |            |           |           |           |         |         |
| RIGID             | 2200K      | 1222      | 12mm      | 20W       | 24V     | 432mm   |
| RIGID             | 2700K      | 1385      | 12mm      | 20W       | 24V     | 432mm   |
| RIGID             | 3000K      | 1385      | 12mm      | 20W       | 24V     | 432mm   |
| RIGID             | 4000K      | 1500      | 12mm      | 20W       | 24V     | 432mm   |
| RIGID             | 6500K      | 1630      | 12mm      | 20W       | 24V     | 432mm   |
| RIGID-DYNAMIC     | 2200-6500K | 1606-1889 | 12mm      | 23W       | 24V     | 432mm   |