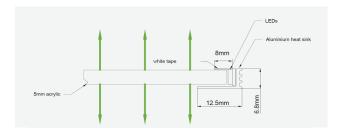

# Specification

| TITLE IN HERE                  | SPECIFICATION                                     |
|--------------------------------|---------------------------------------------------|
| Maximum illuminated dimensions | 2400 x 1200mm                                     |
| Panel thickness                | 5mm as standard, other options available          |
| Operating voltage              | 12V or 24V DC                                     |
| Power per linear metre         | 20W for white, 14.4W for Dynamic White            |
| Luminous Efficacy (White LED)  | 92 lm/W                                           |
| Colour temperature             | 2700K, 3000K, 4000K, 6500K and Dynamic White      |
| CRI                            | >97                                               |
| R9                             | >90                                               |
| Bin specification              | 1/4 bin                                           |
| LED chip manufacturer          | Yuji (Japan)                                      |
| Power cable length             | 1 metre as standard or to requested specification |
| Principal materials            | Aluminium, acrylic, PET                           |
| Lifetime                       | L70 at 50,000 hours                               |
| Warranty                       | 7 years                                           |
| Dimmable                       | 0-10V, DALI, DMX and others                       |
| Operating temperature          | -10° to 45°C                                      |
| Storage temperature            | -20° to 60°C                                      |
| Wire                           | 20 AWG stranded cable                             |
| Certification                  | LM80                                              |
|                                |                                                   |