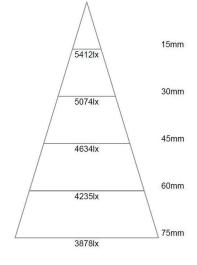

## Photometric Data

Example using a 600 x 600mm Light Panel

### Light distribution

Lux test