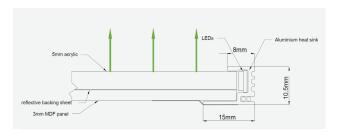

# **LED Light Panel**

LED Light Panel is available in 4 frame options

Frame A

Weight per square metre: 7.0kg

Frame C - Double sided Weight per square metre: 7.0kg

Frame B

Weight per square metre: 9.5kg