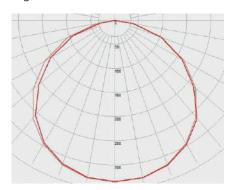

## Photometric Data

Example using a 600 x 600mm Light Panel

### Light distribution

Lux test