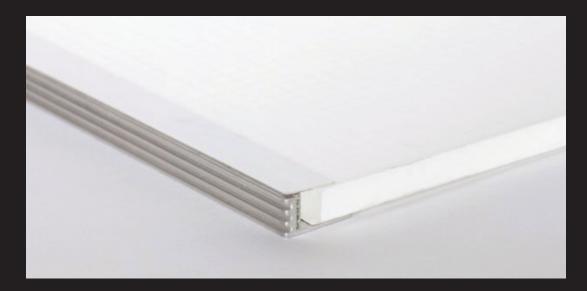

# **LED Light Panel**

LED Light Panel is available in 4 frame options

Frame A

Weight per square metre: 7.0kg

Frame C - Double sided Weight per square metre: 7.0kg

Frame B

Weight per square metre: 9.5kg