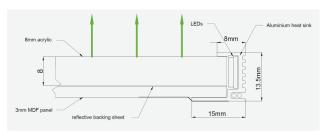

# **LED Light Panel**

LED Light Panel is available in 4 frame options

Frame A

Weight per square metre: 7.0kg

Frame C - Double sided Weight per square metre: 7.0kg

Frame B

Weight per square metre: 9.5kg