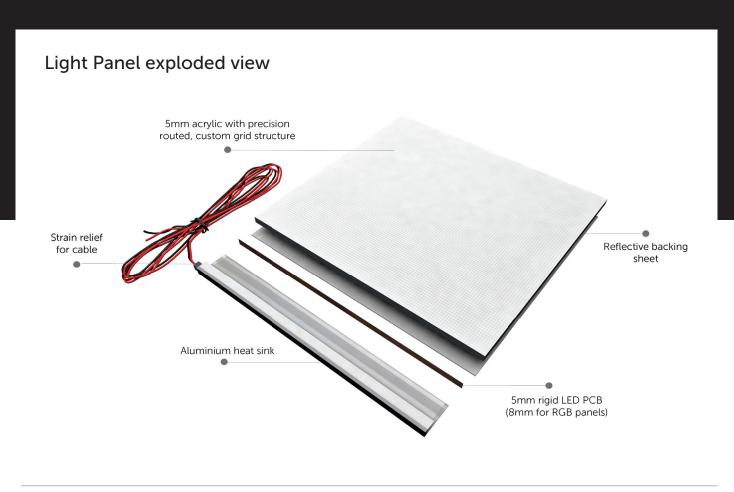

# LED light panel

Bright Green LED Light Panel is a slim, efficient and easy way to illuminate architectural features.

LED light panels are custom engraved acrylic sheets, illuminated by LEDs from the edge. This light guide design ensures bright, even illumination across the whole panel.

# **Bright Green Light Panel**

All LED Light Panels are custom manufactured with an optimised grid pattern for the panel size. This maximises performance and light distribution.