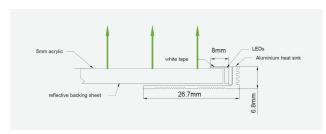

# Specification

| TITLE IN HERE                  | SPECIFICATION                                     |
|--------------------------------|---------------------------------------------------|
| Maximum illuminated dimensions | 2400 x 1200mm                                     |
| Panel thickness                | 5mm as standard, other options available          |
| Operating voltage              | 12V or 24V DC                                     |
| Power per linear metre         | 20W for white, 14.4W for Dynamic White            |
| Luminous Efficacy (White LED)  | 92 lm/W                                           |
| Colour temperature             | 2700K, 3000K, 4000K, 6500K and Dynamic White      |
| CRI                            | >97                                               |
| R9                             | >90                                               |
| Bin specification              | 1/4 bin                                           |
| LED chip manufacturer          | Yuji (Japan)                                      |
| Power cable length             | 1 metre as standard or to requested specification |
| Principal materials            | Aluminium, acrylic, PET                           |
| Lifetime                       | L70 at 50,000 hours                               |
| Warranty                       | 7 years                                           |
| Dimmable                       | 0-10V, DALI, DMX and others                       |
| Operating temperature          | -10° to 45°C                                      |
| Storage temperature            | -20° to 60°C                                      |
| Wire                           | 20 AWG stranded cable                             |
| Certification                  | LM80                                              |
|                                |                                                   |