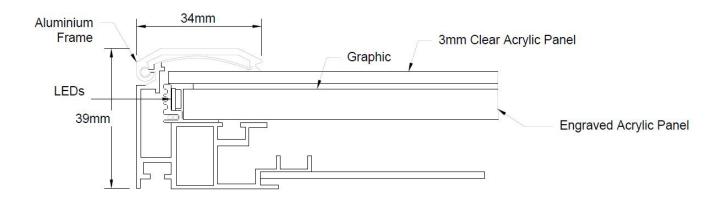

## Single sided - 39mm

Print size - outer frame dimesnion minues 20mm

Visible image area - outer frame dimesion minus 68mm