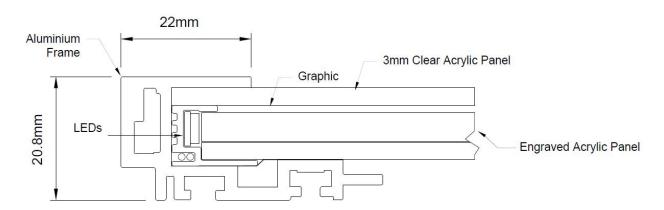

## **Dimensions**

Single sided - 20mm

Print size - outer frame dimesnion minues 17mm

Visible image area - outer frame dimesion minus 44mm

Tel +44 (0) 1932 355221 Email info@brightgreentechnology.com Find out more at www.brightgreentechnology.com