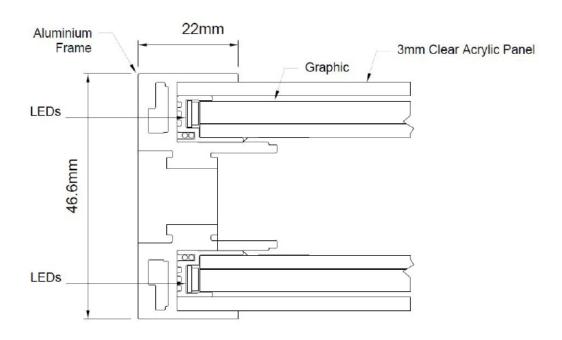

#### Double sided - 46mm

Print size - outer frame dimesnion minues 17mm

Visible image area - outer frame dimesion minus 44mm