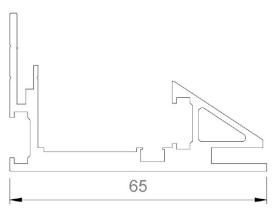

| Profile    | Anodised extruded aluminium for front loading fabric graphics                                      |
|------------|----------------------------------------------------------------------------------------------------|
| Dimensions | Made in custom sizes to meet your requirements. Double sided option available. Tolerance $\pm$ 2mm |
| Depth      | 65mm (other depths are available)                                                                  |
| Colour     | Silver anodised as standard, optional powder coating                                               |
| Graphic    | Suitable for all types of silicon edge graphics (supplied separately)                              |
| Lighting   | Bright Green Beam (other options are available)                                                    |