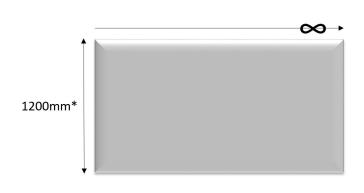

## **Dimensions**

<sup>\*</sup>Maximum recommended is 1200mm, if you require a bigger box than this please speak to us about the best lighting option.