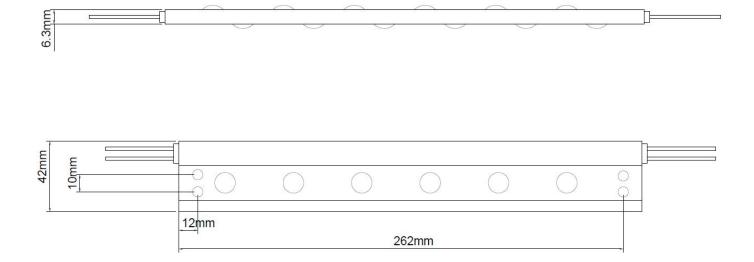

### Dimensions

Weight per module: 115g

Maximum quantity in series: 15 modules. Connect further modules in parallel

### Dimensions