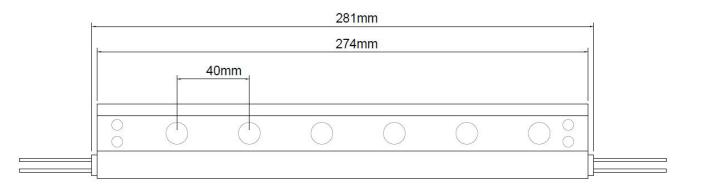

### Dimensions

Weight per module: 115g

Maximum quantity in series: 15 modules. Connect further modules in parallel

### Dimensions