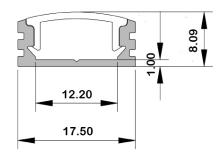

## Specification

| Product code | Length                                                   | Outer Dimensions | Components                                                                      |
|--------------|----------------------------------------------------------|------------------|---------------------------------------------------------------------------------|
| FK-001       | 1 or 2m as standard, up to 3<br>metres as a custom order | 17.50 x 8.09mm   | Anodised aluminium channel,<br>opal diffuser*, 2 end caps<br>and 2 fixing clips |
| FK-002       |                                                          | 17.50 x 13.00mm  |                                                                                 |
| FK-003       |                                                          | 26.85 x 19.00mm  |                                                                                 |
| FK-004       |                                                          | 26.63 x 15.00mm  |                                                                                 |
| FK-005       |                                                          | 17.50 x 8.28mm   |                                                                                 |
| FK-006       |                                                          | 26.50 x 15.00mm  |                                                                                 |

## **Dimensions (mm)**

FK-001

FK-004

Tel +44 (0) 1932 355221 Email info@brightgreentechnology.com Find out more at www.brightgreentechnology.com © 2016 Bright Green Technology Limited V8.0

FK-003

bright green technology