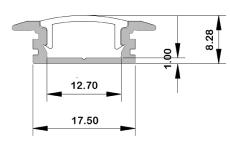

## Specification

| Product code | Length                                                   | Outer Dimensions | Components                                                                      |
|--------------|----------------------------------------------------------|------------------|---------------------------------------------------------------------------------|
| FK-001       | 1 or 2m as standard, up to 3<br>metres as a custom order | 17.50 x 8.09mm   | Anodised aluminium channel,<br>opal diffuser*, 2 end caps<br>and 2 fixing clips |
| FK-002       |                                                          | 17.50 x 13.00mm  |                                                                                 |
| FK-003       |                                                          | 26.85 x 19.00mm  |                                                                                 |
| FK-004       |                                                          | 26.63 x 15.00mm  |                                                                                 |
| FK-005       |                                                          | 17.50 x 8.28mm   |                                                                                 |
| FK-006       |                                                          | 26.50 x 15.00mm  |                                                                                 |

## **Dimensions (mm)**

FK-001

FK-004

Tel +44 (0) 1932 355221 Email info@brightgreentechnology.com Find out more at www.brightgreentechnology.com © 2016 Bright Green Technology Limited V8.0

FK-003

bright green technology