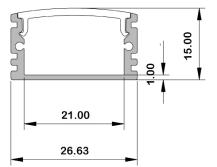

## Specification

| Product code | Length                                                   | Outer Dimensions | Components                                                                      |
|--------------|----------------------------------------------------------|------------------|---------------------------------------------------------------------------------|
| FK-001       | 1 or 2m as standard, up to 3<br>metres as a custom order | 17.50 x 8.09mm   | Anodised aluminium channel,<br>opal diffuser*, 2 end caps<br>and 2 fixing clips |
| FK-002       |                                                          | 17.50 x 13.00mm  |                                                                                 |
| FK-003       |                                                          | 26.85 x 19.00mm  |                                                                                 |
| FK-004       |                                                          | 26.63 x 15.00mm  |                                                                                 |
| FK-005       |                                                          | 17.50 x 8.28mm   |                                                                                 |
| FK-006       |                                                          | 26.50 x 15.00mm  |                                                                                 |

## **Dimensions (mm)**

FK-001

FK-004

Tel +44 (0) 1932 355221 Email info@brightgreentechnology.com Find out more at www.brightgreentechnology.com © 2016 Bright Green Technology Limited V8.0

FK-003

bright green technology