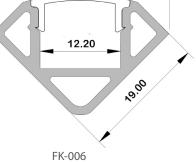

## Specification

| Product code | Length                                                   | Outer Dimensions | Components                                                                      |
|--------------|----------------------------------------------------------|------------------|---------------------------------------------------------------------------------|
| FK-001       | 1 or 2m as standard, up to 3<br>metres as a custom order | 17.50 x 8.09mm   | Anodised aluminium channel,<br>opal diffuser*, 2 end caps<br>and 2 fixing clips |
| FK-002       |                                                          | 17.50 x 13.00mm  |                                                                                 |
| FK-003       |                                                          | 26.85 x 19.00mm  |                                                                                 |
| FK-004       |                                                          | 26.63 x 15.00mm  |                                                                                 |
| FK-005       |                                                          | 17.50 x 8.28mm   |                                                                                 |
| FK-006       |                                                          | 26.50 x 15.00mm  |                                                                                 |