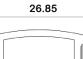

## Specification

| Product code | Length                                                   | Outer Dimensions | Components                                                                      |
|--------------|----------------------------------------------------------|------------------|---------------------------------------------------------------------------------|
| FK-001       | 1 or 2m as standard, up to 3<br>metres as a custom order | 17.50 x 8.09mm   | Anodised aluminium channel,<br>opal diffuser*, 2 end caps<br>and 2 fixing clips |
| FK-002       |                                                          | 17.50 x 13.00mm  |                                                                                 |
| FK-003       |                                                          | 26.85 x 19.00mm  |                                                                                 |
| FK-004       |                                                          | 26.63 x 15.00mm  |                                                                                 |
| FK-005       |                                                          | 17.50 x 8.28mm   |                                                                                 |
| FK-006       |                                                          | 26.50 x 15.00mm  |                                                                                 |