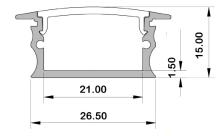

## Specification

| Product code | Length                                                   | Outer Dimensions | Components                                                                      |
|--------------|----------------------------------------------------------|------------------|---------------------------------------------------------------------------------|
| FK-001       | 1 or 2m as standard, up to 3<br>metres as a custom order | 17.50 x 8.09mm   | Anodised aluminium channel,<br>opal diffuser*, 2 end caps<br>and 2 fixing clips |
| FK-002       |                                                          | 17.50 x 13.00mm  |                                                                                 |
| FK-003       |                                                          | 26.85 x 19.00mm  |                                                                                 |
| FK-004       |                                                          | 26.63 x 15.00mm  |                                                                                 |
| FK-005       |                                                          | 17.50 x 8.28mm   |                                                                                 |
| FK-006       |                                                          | 26.50 x 15.00mm  |                                                                                 |