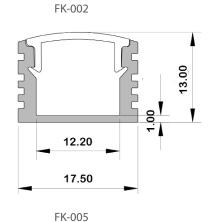

## Specification

| Product code | Length                                                   | Outer Dimensions | Components                                                                      |
|--------------|----------------------------------------------------------|------------------|---------------------------------------------------------------------------------|
| FK-001       | 1 or 2m as standard, up to 3<br>metres as a custom order | 17.50 x 8.09mm   | Anodised aluminium channel,<br>opal diffuser*, 2 end caps<br>and 2 fixing clips |
| FK-002       |                                                          | 17.50 x 13.00mm  |                                                                                 |
| FK-003       |                                                          | 26.85 x 19.00mm  |                                                                                 |
| FK-004       |                                                          | 26.63 x 15.00mm  |                                                                                 |
| FK-005       |                                                          | 17.50 x 8.28mm   |                                                                                 |
| FK-006       |                                                          | 26.50 x 15.00mm  |                                                                                 |

## **Dimensions (mm)**

FK-001

FK-004

Tel +44 (0) 1932 355221 Email info@brightgreentechnology.com Find out more at www.brightgreentechnology.com © 2016 Bright Green Technology Limited V8.0

FK-003

bright green technology