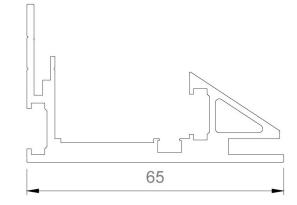

| Profile    | Anodised extruded aluminium for front loading fabric graphics                                       |
|------------|-----------------------------------------------------------------------------------------------------|
| Dimensions | Made in custom sizes to meet your requirements. Double sided option available. Tolerance $\pm 1$ mm |
| Depth      | 65mm (other depths are available)                                                                   |
| Colour     | Silver anodised as standard, optional powder coating                                                |
| Graphic    | Suitable for all types of silicon edge graphics (supplied separately)                               |
| Lighting   | Bright Green Beam (other options are available)                                                     |