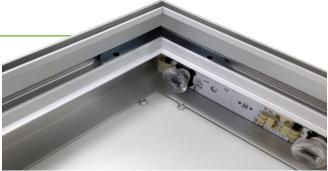

| Profile    | Anodised extruded aluminium for front loading fabric graphics                                       |
|------------|-----------------------------------------------------------------------------------------------------|
| Dimensions | Made in custom sizes to meet your requirements. Double sided option available. Tolerance $\pm 1$ mm |
| Depth      | 65mm (other depths are available)                                                                   |
| Colour     | Silver anodised as standard, optional powder coating                                                |
| Graphic    | Suitable for all types of silicon edge graphics (supplied separately)                               |
| Lighting   | Bright Green Beam (other options are available)                                                     |

## Connection

Installation should be carried out by suitably qualified personnel.

Optional PAT testing available to make the whole unit plug and play.

Tel +44 (0) 1932 355221 Email info@brightgreentechnology.com Find out more at www.brightgreentechnology.com bright green technology