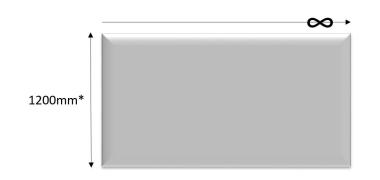

## Dimensions

\*Maximum recommended is 1200mm, if you require a bigger box than this please speak to us about the best lighting option.

CE