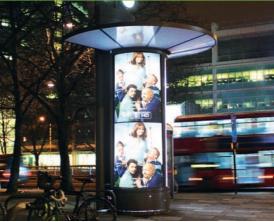

# Large Format at its most impactful

Backlit sites are the premium option for large format displays, creating maximum impact and quality. The Bright Green Technology kit includes LEDs, power supplies and a quick install system.

## **Key benefits**

- Improves display quality with bright, even illumination
- Rapid ROI
- 70% energy saving
- Zero maintenance
- Install kits designed to make installation quicker and easier
- 5 year warranty