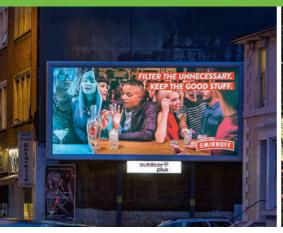

# Large Format at its most impactful

Backlit sites are the premium option for large format displays, creating maximum impact and quality. The Bright Green Technology kit includes LEDs, power supplies and a quick install system.

## **Key benefits**

- Improves display quality with bright, even illumination
- Rapid ROI
- 70% energy saving
- Zero maintenance
- Install kits designed to make installation quicker and easier
- 5 year warranty