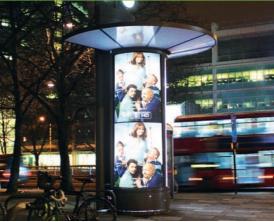

# 6 sheets at their very, very best

The 6 sheet is the world's dominant outdoor medium. Great locations, ideal size and, of course, illuminated. There's a Bright Green kit for every format – static, double sided and scroller.

## Key benefits

- No stripes even and diffuse
- Rapid ROI
- 50 60% energy saving
- Zero maintenance
- Fast installation
- 5 year warranty

OBRIGHTER OGREENER OSMARTER

To find out more please contact one of our specialists