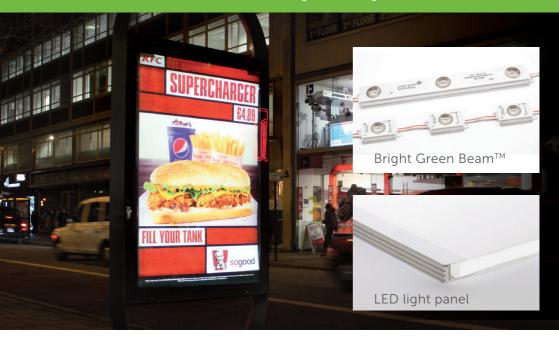

# 6 sheets at their very, very best

The 6 sheet is the world's dominant outdoor medium. Great locations, ideal size and, of course, illuminated. There's a Bright Green kit for every format – static, double sided and scroller.

| PRODUCT | APPLICATION  | TECHNOLOGY               | TYPE TYP   | ICAL POWER/SQM |
|---------|--------------|--------------------------|------------|----------------|
| BK-S6S  | Single sided | Bright Green Beam ™      | Standard   | 60 - 80W       |
| EK-S6S  | Single sided | Bright Green Light Panel | Ultra Slim | 60 – 100W      |
| BK-D6S  | Double sided | Bright Green Beam ™      | Standard   | 80 – 140W      |
| BK-S6SC | Single sided | Bright Green Beam ™      | Scroller   | 60 – 80W       |
| BK-D6SC | Double sided | Bright Green Beam ™      | Scroller   | 80 – 140W      |