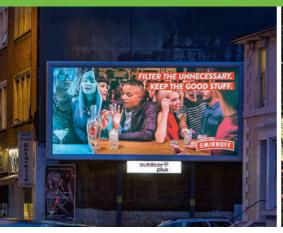

### **About Bright Green Technology**

Bright Green Technology specialises in LED systems that dramatically improve the quality and performance of backlit media, illuminated signage, retail displays and architectural features.

We've worked in the most iconic locations for the biggest companies and won their trust for our product quality and customer support.