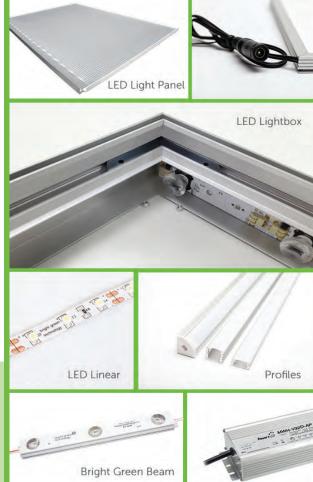

## About Bright Green Technology

Bright Green Technology pioneered the use of LED backlighting and remains at the forefront of development. LED lighting transforms the effectiveness of retail displays and signage.

## See our recent retail projects

visit www.brightgreentechnology.com/projects to find out more

- O Lightboxes
- O Header displays
- Signage
- O Carcasses
- Facades
- Architectural features
- O Totems
- O Backlit walls