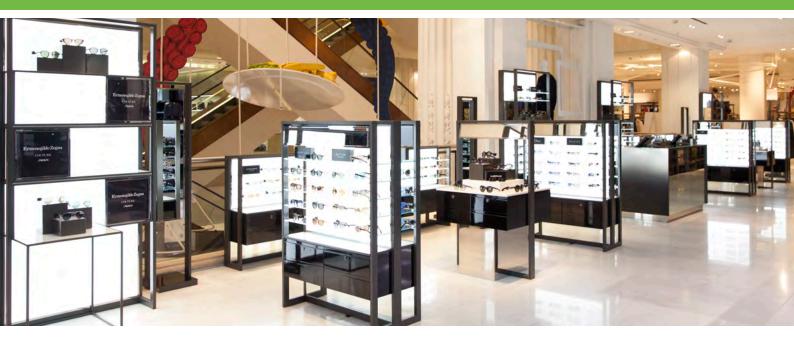

## About Bright Green Technology

Bright Green Technology pioneered the use of LED backlighting and remains at the forefront of development. LED lighting transforms the effectiveness of retail displays and signage.

### **About Bright Green Technology**

Bright Green Technology specialises in LED systems that dramatically improve the quality and performance of backlit media, illuminated signage, retail displays and architectural features.