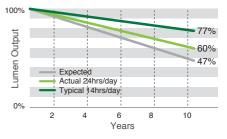

We expected the LED system to achieve an L70 of 50,000 hours, that's 5.5 years of 24/7 operation. When our engineering team removed the LEDs to test the performance - the measured brightness was found to be just 20%, not 30%, reduced and they were in near perfect condition.

## Lumen Maintenance Examples