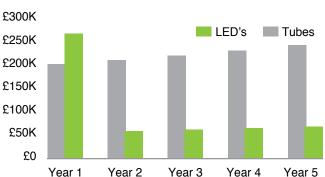

#### LEDs annual cost saving

#### Return on investment

|                      | Tubes      | LEDs       |
|----------------------|------------|------------|
| Power consumption    | 1,112 W    | 489 W      |
| Energy cost per year | £108K      | £46K       |
| CO² per year         | 555 Tonnes | 247 Tonnes |

Overall cost saving over 5 years: £323,000