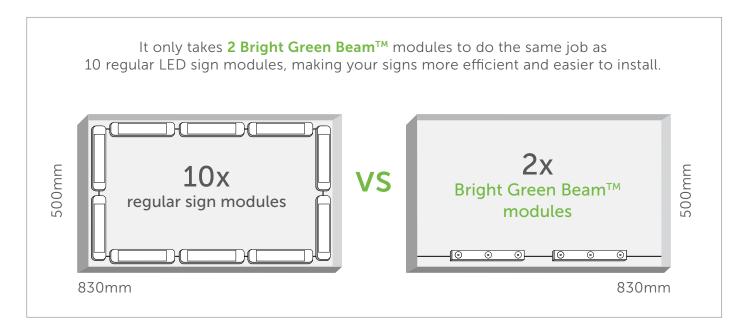

# The LED system

Bright Green Beam<sup>™</sup> has been specifically designed to be energy efficient, easy to install and 'no maintenance' compared to traditional fluorescent tube lighting, reflecting the needs of the busy, round-the-clock airport terminal.

Designed for slim signage, this edge lighting LED system has lensed LEDs to ensure even light diffusion. LEDs are set to a specific pitch and colour temperature, meaning the signs get the best and brightest illumination possible.