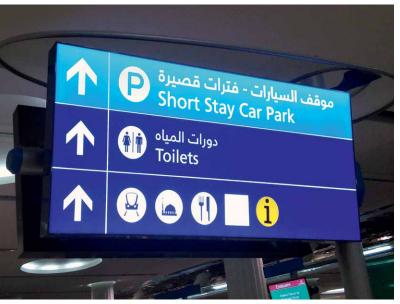

### Background

Dubai Airport, already the world's busiest airport in terms of passenger numbers, is undergoing significant development to deliver their ambitious 2020 expansion plans. Dubai Airport has specified Bright Green Beam™ for new and refurbished signage throughout the airport.

# Project overview and financial modelling

So far the Dubai Airport project has seen our LED system installed into all of the signs in Terminal 3, the exclusive Emirates terminal. By completion of the project we will have supplied lighting for all of the wayfinding in every terminal throughout the airport.

# The LED system

Bright Green Beam<sup>™</sup> has been specifically designed to be energy efficient, easy to install and 'no maintenance' compared to traditional fluorescent tube lighting, reflecting the needs of the busy, round-the-clock airport terminal.

Designed for slim signage, this edge lighting LED system has lensed LEDs to ensure even light diffusion. LEDs are set to a specific pitch and colour temperature, meaning the signs get the best and brightest illumination possible.

Specifying Bright Green Beam demonstrates Dubai Airports commitment to quality – the modules provide bright, even, illumination and the controlled LED binning ensure the signs look consistent throughout the terminal.