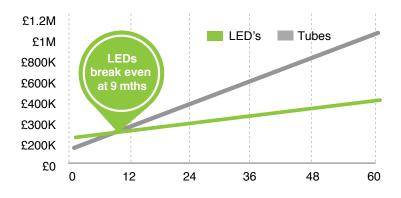

#### Time to break even

#### Return on investment

|                      | Tubes      | LEDs       |
|----------------------|------------|------------|
| Power consumption    | 1,112 W    | 489 W      |
| Energy cost per year | £108K      | £46K       |
| CO² per year         | 555 Tonnes | 247 Tonnes |

Overall cost saving over 5 years: £323,000