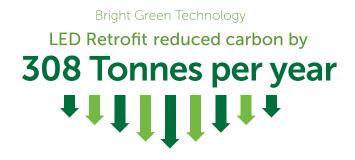

#### Return on investment

|                      | Tubes      | LEDs       |
|----------------------|------------|------------|
| Power consumption    | 1,112 W    | 489 W      |
| Energy cost per year | £108K      | £46K       |
| CO² per year         | 555 Tonnes | 247 Tonnes |

Overall cost saving over 5 years: £323,000