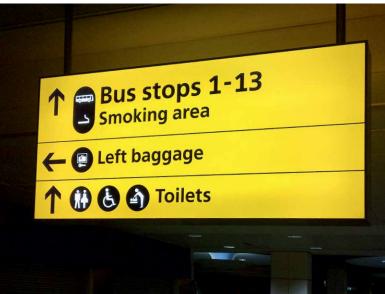

### Background

Dubai Airport, already the world's busiest airport in terms of passenger numbers, is undergoing significant development to deliver their ambitious 2020 expansion plans. Dubai Airport has specified Bright Green Beam™ for new and refurbished signage throughout the airport.

# Project overview and financial modelling

So far the Dubai Airport project has seen our LED system installed into all of the signs in Terminal 3, the exclusive Emirates terminal. By completion of the project we will have supplied lighting for all of the wayfinding in every terminal throughout the airport.

# The LED system

Bright Green Beam<sup>™</sup> has been specifically designed to be energy efficient, easy to install and 'no maintenance' compared to traditional fluorescent tube lighting, reflecting the needs of the busy, round-the-clock airport terminal.

Designed for slim signage, this edge lighting LED system has lensed LEDs to ensure even light diffusion. LEDs are set to a specific pitch and colour temperature, meaning the signs get the best and brightest illumination possible.

Specifying Bright Green Beam demonstrates Dubai Airports commitment to quality – the modules provide bright, even, illumination and the controlled LED binning ensure the signs look consistent throughout the terminal.